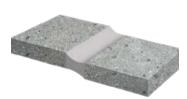

# **JOINTS** : HOW TO SEAL THE JOINTS?

Joints in between construction elements can be found in different parts of a construction, e.g. between precast concrete elements in facades, around windows and doors between floors and walls, around stroage tanks, etc.

#### WHY ELASTIC SEALING?

Buildings and civil engineering structures consist of individual elements which exhibit relative movements to each other. There are two kinds of such movements; structural movement and thermal movement.

#### Joint Sealing completes a building by providing

- Waterproofing
- Air Tightness
- Sound insulation
- Visual aspect
- Fire resistance

IN A WORLD FULL OF JOINTS, SELECT THE MOST DURABLE SOLUTIONS AND TAKE NO RISKS

#### The purpose of joint sealing

- Prevent passafe of media (air, water, shemicals,smoke,etc)
- Provide thermal and sound insulation
- Enchance the visual appearance of the construction

Structural movements change the initial joint dimensions and consequently can apply stress to the sealing material, often shear stress. Reasons include: