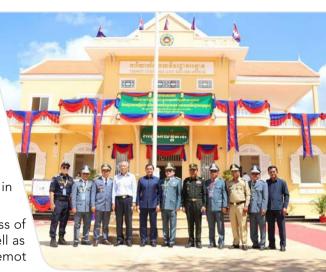

## Tbong Khmum Customs & Excise Office Officially Inaugurated

The administrative building, residential building and infrastructure at the Customs and Excise Offices in Tbong Khmum province were officially inaugurated on 28 July 2022.

The ceremony was presided over by HE Aun Porn Moniroth, Deputy Prime Minister, Minister of Economy and Finance, accompanied by HE Cheam Chansophoan, Governor of Tbong Khmum province.

Tnaot Customs and Excise Office is located in Kak commune, Ponhea Krek district, while Da Customs and Excise Office is located in Dar commune, Memot district, Tbong Khmum province.

On the same day, the delegation continued to inspect the progress of the construction of the Tbong Khmum Provincial Scan Station, as well as inspect the work at the Chan Moul Customs and Excise Office in Memot district, Tbong Khmum province.