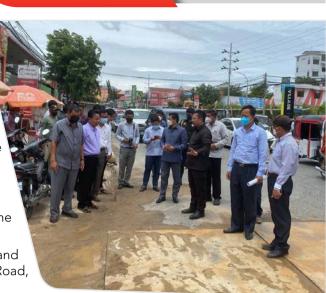

#### Raids Continue on Unregulated Sand Business Operators, Four More Shut Down

Phnom Penh Deputy Governor Suy Serith on Monday led relevant officials in raids on unregulated sand mining businesses, with four more operators located along NR2 ordered to shut down.

Mr Serith said the business owners of those four sand depots violated the instructions of the authority multiple times which is why the team decided to give the closure orders.

"These business depots do not control their delivery trucks well. Those trucks are overloaded, not covered and spill sand on the road causing danger to commuters and damaging public infrastructure," he added.

Besides closure, these four business operators must clear all the sand spilt on the road and fix all the damage, especially along NR2, 60m Road, and 30m Road.

**Briefs** 