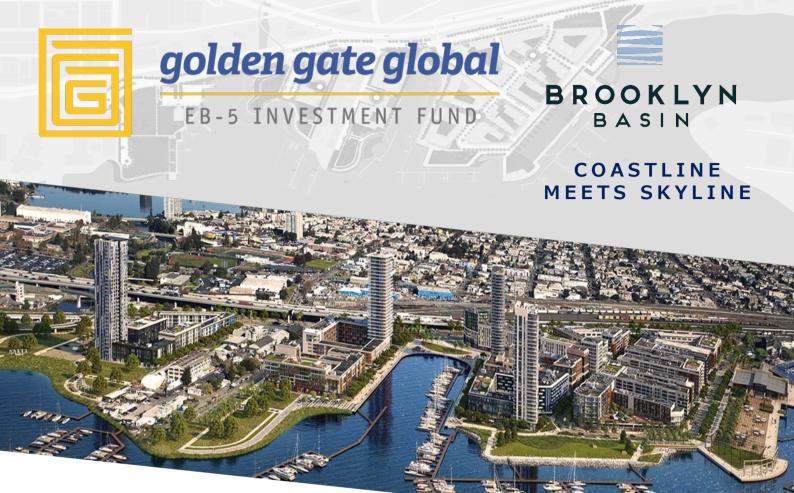

IJM, together with China Harbour Engineering Company, a subsidiary of China Communications Construction which is building the ECRL will build the Malaysia–China Kuantan International Logistics Park, to take advantage of the increased activity enabled by the development of Malaysia's East Coast Economic Region. MCKILP will be located 10km from the ECRL's Kuantan Port station, 1.7 km from Kuantan Port itself and 25km from Kuantan town. The logistics component will supply an intermodal connection between containers arriving at Kuantan Port, the national highway system, airports and the ECRL.