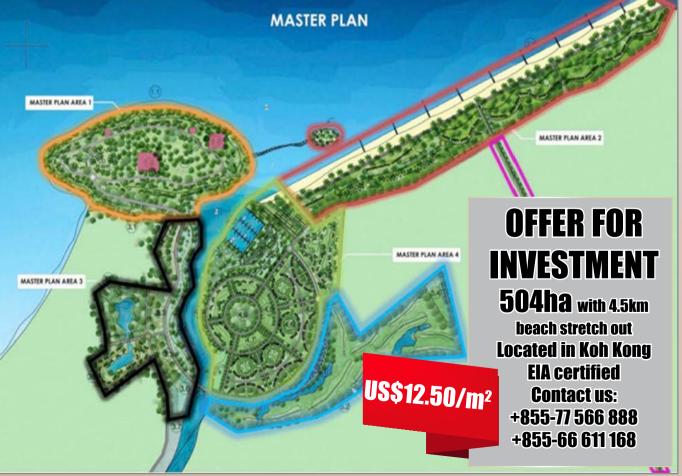

## 260ha Business Park to Complement Transport Infrastructure in Malaysia

A Malaysian conglomerate has entered a joint venture to develop a 260ha business park and logistics hub near the port of Kuantan on the east coast of of the Malaysian peninsular.

IJM, together with China Harbour Engineering Company, a subsidiary of China Communications Construction which is building the ECRL will build the Malaysia–China Kuantan International Logistics Park, to take advantage of the increased activity enabled by the development of Malaysia's East Coast Economic Region. MCKILP will be located 10km from the ECRL's Kuantan Port station, 1.7 km from Kuantan Port itself and 25km from Kuantan town. The logistics component will supply an intermodal connection between containers arriving at Kuantan Port, the national highway system, airports and the ECRL.

The US\$10.6bn ECRL, which is also being built by China Communications, will connect Port Klang on the Straits of Malacca to Kota Bharu in the northeast of the peninsular.