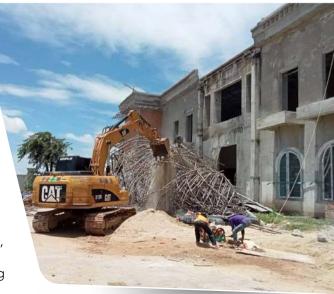

#### FUTURE OF UNFINISHED CONSTRUCTION IN SIHANOUKVILLE

PERSPECTIVE OF INVESTORS, GOVERNMENT & LOCALS ON FROZEN PROJECTS IN SIHANOUKVILLE

In our Property section, we celebrate the success of the MLMUPC in registering over 1.6 million plots of land since 2018, take a detailed look at the issue of the more than 1,000 unfinished buildings in Sihanoukville from the perspective of landlords and the Cambodian government, and finally, on a similar theme, we examine whether Cambodia risks facing the same real estate market meltdown currently facing the Chinese domestic market.