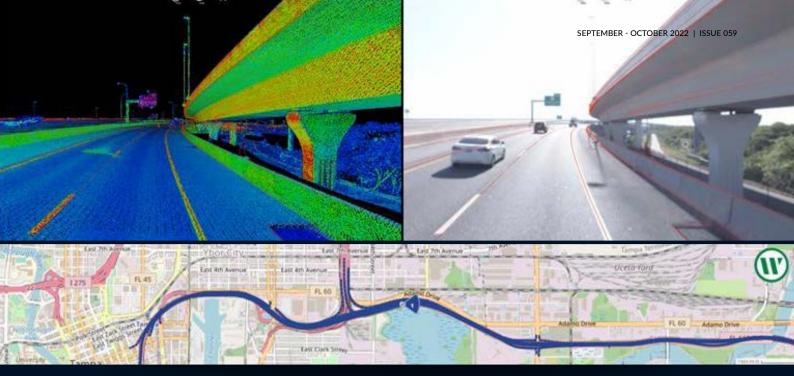

## CREATING DIGITAL VERSIONS OF THE PROJECT WITH FULL DIGITALTWIN FOR TAMPA BAY AREA

hree of Florida's most densely populated cities are located in the Tampa Bay area. Over 2.8 million people depend on a strong highway transportation system to travel between Tampa, St. Petersburg and Clearwater. To keep traffic moving, the Tampa Hillsborough Expressway Authority began a \$70 million project to widen a nine-mile section of the Selmon Expressway.

This complex highway widening project includes a four-lane limited access highway and a three-lane raised reversible toll expressway, 46 bridges, 34 ramps that connect to 14 intersection #roads, and two Interstate systems. WGI used Bentley solutions to manage a large amount of LiDAR data generated while conducting survey work.

Creating digital versions of the project, including a full digitaltwin, reduced the amount of field work, thus lowering costs and improving safety.

#### Making Sense of LiDAR Data

To accurately survey the area, WGI realized that traditional surveying methods would not be sufficient. They needed the accuracy of LiDAR scans to ensure seamless connections between the elements and improve the overall quality of the project. However, they soon discovered that simply collecting LiDAR data would not be enough. They also required a way to manage the huge amount of data that they would gather from scanning over 85 miles of roads, ramps, and other elements. Additionally, they wanted to display the data in an intuitive way, so all stakeholders could immediately understand the scope and requirements of the work. Therefore, WGI sought solutions that went beyond their standard data collection software.

#### Transforming Measurements into a Digital Twin

After considering various options, WGI determined that they could understand the massive amount of Li-DAR data with Bentley applications. They first created a connected data environment with ProjectWise to ensure that all information is accurate and up to date. Next, they used mobile and static LiDAR units to collect data from the long, complex highway. Using Bentley's Orbit 3DM solution, they processed the collected LiDAR data and validated its accuracy. They also used the software to produce an online point cloud viewing platform to share data with all stakeholders. Lastly, they used Micro-Station to model 3D elements and create an accurate digital twin of the project.

#### **Reducing Costs while Improving Safety**

By using Bentley applications, WGI processed the LiDAR data that they collected and presented the information to stakeholders. Using Orbit 3DM to validate the data they confirmed that it was accurate to within 0.015 feet, which is much lower than the maximum allowed deviation of 0.05 feet. Orbit 3DM also helped them significantly save time spent in the field, which reduced safety risks. Presenting the data in an intuitive visual way helped WGI clearly communicate their survey results to all stakeholders. Engineers can now use the digital twin to virtually visit and take measurements of the project.