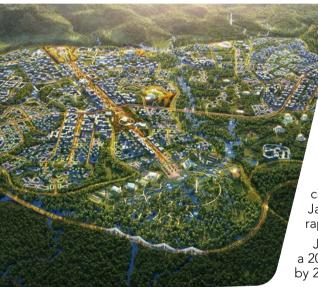

### Infrastructure Plans for New Indonesian Capital City Move Ahead

Plans for Indonesia's new capital Nusantara moved a step closer to reality with the signature of contracts for building the infrastructure in the city set to be signed in August 2022.

Expected to cost around US\$34 billion, Nusantara will be built on a greenfield site in the province of East Kalimantan on Borneo where the government owns about 18,000ha of land. Work has already begun clearing and laying roads.

President Joko Widodo started planning the new capital in 2019, citing overpopulation, pollution and congestion in the current capital Jakarta as the reasons, plus a lack of urban planning during the city's rapid expansion in the 1960s.

Jakarta is also threatened by subsiding land and rising sea levels, with a 2018 study predicting that a quarter of the city would be underwater by 2025.