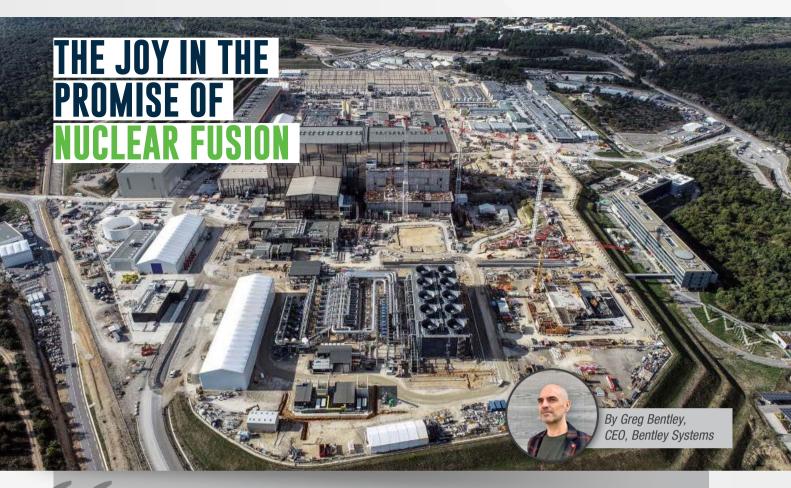

The stats and specs show the extraordinary scale and complexity of the ITER nuclear fusion project, and I am hoping to shine a little light on how the human experience will shape its construction.

#### ITER for the non-technical readers

The ITER project, based in France, involves some 35 countries collaborating to build a large nuclear fusion electricity generation facility (using the same principle that powers our sun and stars). The recipe is straightforward.

First, build the world's largest magnetic fusion device, a tokamak, weighing the equivalent of 100 x 747 aircraft, and cool its magnets to -270°C (close to absolute zero). Secondly, heat the inside of the reactor vessel to 130,000,000°C (10x hotter than the core of the sun) to create a dense plasma that can harbor a nuclear fusion reaction. Because this is too hot to encounter anything solid, this all happens in midair, suspended by a magnetic field inside a vacuum chamber. Sub-atomic particles whiz around creating some serious heat, then we just add water to make steam which spins some turbines to produce electricity. Eureka. With reactor construction now in year seven, we know that following the recipe is somewhat more involved, utilizing construction planning that can be fairly described as 'next level'.

> Scan here for video in Youtube

The ITER construction site sits on 180-hectares in southern France and includes thirty-nine buildings and technical areas that house the ITER Tokamak and its plant systems. Image courtesy of ITER.