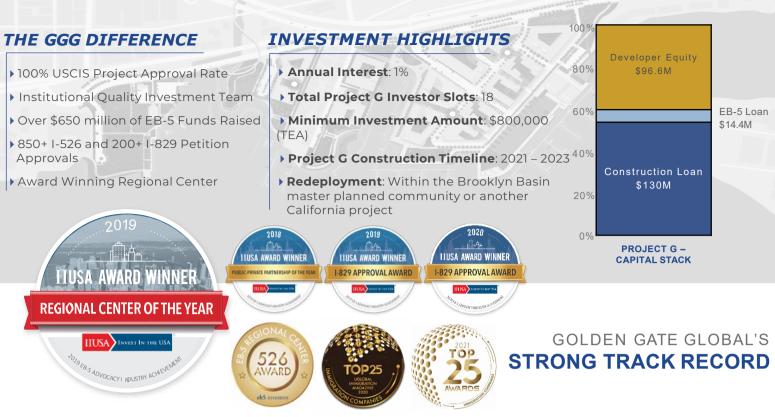

IJM, together with China Harbour Engineering Company, a subsidiary of China Communications Construction which is building the ECRL will build the Malaysia–China Kuantan International Logistics Park, to take advantage of the increased activity enabled by the development of Malaysia's East Coast Economic Region. MCKILP will be located 10km from the ECRL's Kuantan Port station, 1.7 km from Kuantan Port itself and 25km from Kuantan town. The logistics component will supply an intermodal connection between containers arriving at Kuantan Port, the national highway system, airports and the ECRL.

The US\$10.6bn ECRL, which is also being built by China Communications, will connect Port Klang on the Straits of Malacca to Kota Bharu in the northeast of the peninsular.

### Infrastructure Plans for New Indonesian Capital City Move Ahead

Plans for Indonesia's new capital Nusantara moved a step closer to reality with the signature of contracts for building the infrastructure in the city set to be signed in August 2022.

Expected to cost around US\$34 billion, Nusantara will be built on a greenfield site in the province of East Kalimantan on Borneo where the government owns about 18,000ha of land. Work has already begun clearing and laying roads.