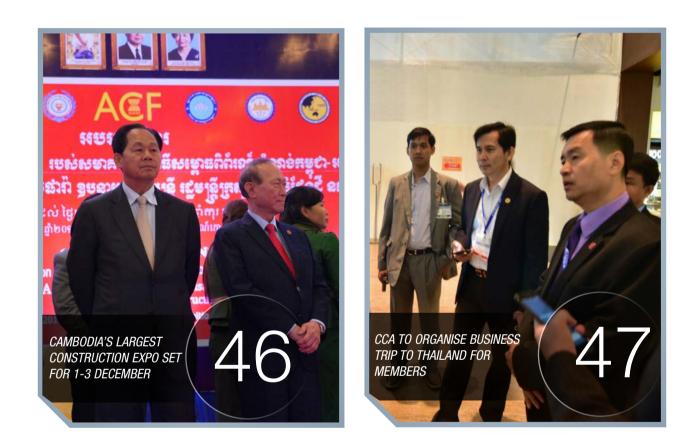

#### CAMBODIA'S LARGEST CONSTRUCTION EXPO SET FOR 1-3 DECEMBER

## ASSOCIATION SEPTEMBER - OCTOBER 2022 | ISSUE 059

he largest construction exhibition in Cambodia, organised by the Cambodia Constructors Association (CCA), will be held from 1-3 December this year at the Diamond Island Convention and Exhibition Centre.

To date, over 60% of exhibition booths have been sold to hundreds of construction-related products and service suppliers from both domestic and international companies, said CCA Secretariat General Manager Chhiv Sivpheng.

## CCA TO ORGANISE BUSINESS TRIP TO THAILAND FOR MEMBERS

he Cambodia Constructors Association (CCA) in the cooperation with Thailand Convention and Exhibition Bureau will arrange a business tour for members and other Cambodian construction-related firms to Thailand to help them expand their business networking and boost Cambodia's construction sector.

To be held on 21-23 September, the business tour will include participation in Thailand's Building Construction Technology Expo, a business matching event, and a field trip to related large-scale firms in Thailand.