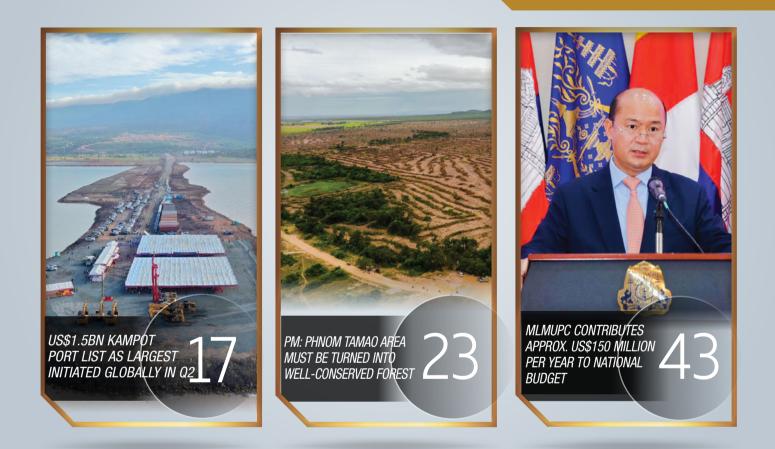

## US\$1.5bn Kampot Port Listed as Largest Port Project Initiated Globally in Q2 2022

he newly announced US\$1.5 billion international port in Kampot province has become the largest port project initiated globally in Q2 2022, according to *GlobalData*.

# PM: PHNOM TAMAO AREA MUST BE TURNED INTO WELL-CONSERVED FOREST

ambodian Prime Minister Samdech Techo Hun Sen has ordered the Ministry of Agriculture, Forestry, and Fisheries to turn Phnom Tamao into a luxurious well-conserved forest zone, after issuing an order to cancel all the controversial development projects and instead replanti trees.

## MLMUPC contributes approx. US\$150 million per year to national budget

he Ministry of Land Management, Urban Planning, and Construction Cambodia (MLMUPC) has been contributing an average of US\$150 million annually to the national budget, one of the largest contributions.