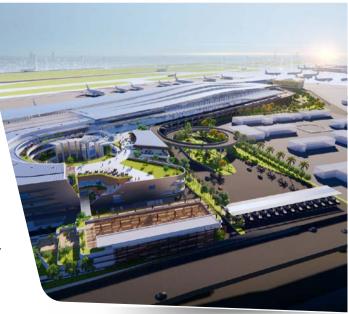

## Vietnam Speeds Up Airport Work to Overcome Congestion

The companies working on Terminal Three (T3) of Tan Son Nhat International Airport in Ho Chi Minh City have been instructed by the prime minister to speed up preparatory work so construction can begin in Q3 2022.

Vietnamese Prime Minister Pham Minh Chinh has also been focused on accelerating work on Long Thanh airport, the US\$6 billion new airport which will replace Tan Son Nhat as the city's main hub.

The pressure to speed up work is due to Tan Son Nhat operating over capacity and the expectation that air travel to Vietnam is expected to increase by 178% over the next 20 years. The new T3 is expected to cost US\$470 million and handle 20 million passengers a year when complete.