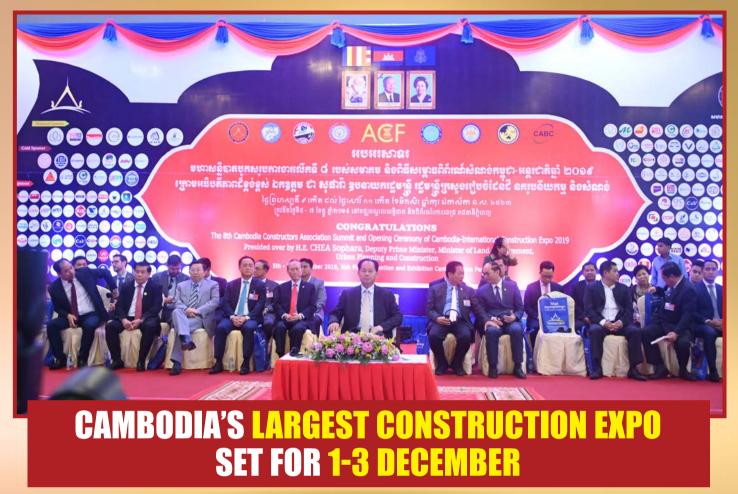

#### CAMBODIA'S LARGEST CONSTRUCTION EXPO SET FOR 1-3 DECEMBER

## ASSOCIATION SEPTEMBER - OCTOBER 2022 | ISSUE 059

he largest construction exhibition in Cambodia, organised by the Cambodia Constructors Association (CCA), will be held from 1-3 December this year at the Diamond Island Convention and Exhibition Centre.

To date, over 60% of exhibition booths have been sold to hundreds of construction-related products and service suppliers from both domestic and international companies, said CCA Secretariat General Manager Chhiv Sivpheng.

"This is the return of the fully-fledged event after being suspended in 2020 and held online in 2021 due to the COVID pandemic. We highly expect that the event will help jump-start the construction and real estate market recovery," he added.