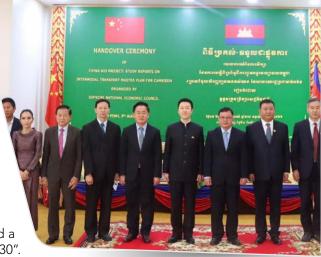

## China Hands Over Intermodal Transport Master Plan to Cambodia

The study report on "Intermodal Transport Master Plan for Cambodia", which was supported by China, has been handed to Cambodia as a basis for the Comprehensive Master Plan on the Cambodian Intermodal Transport 2022-2030.

Held on 03 August, the handover ceremony was presided over by member of the Supreme National Economic Council HE Ros Seilava, representatives of the Chinese company, officials from the Chinese Embassy in Cambodia, and partnered organisations.

Under a grant from China, the study was initiated and studied by SNEC in collaboration with CIECC, development partners, and the private sector. SNEC, the National Council of Logistics, and MPWT will consolidate the report with a transitional master plan on connectivity and logistics 2021-2030 and other previous reports, with an aim to build a "Comprehensive Intermodal Transport Master Plan for Cambodia 2022-2030".