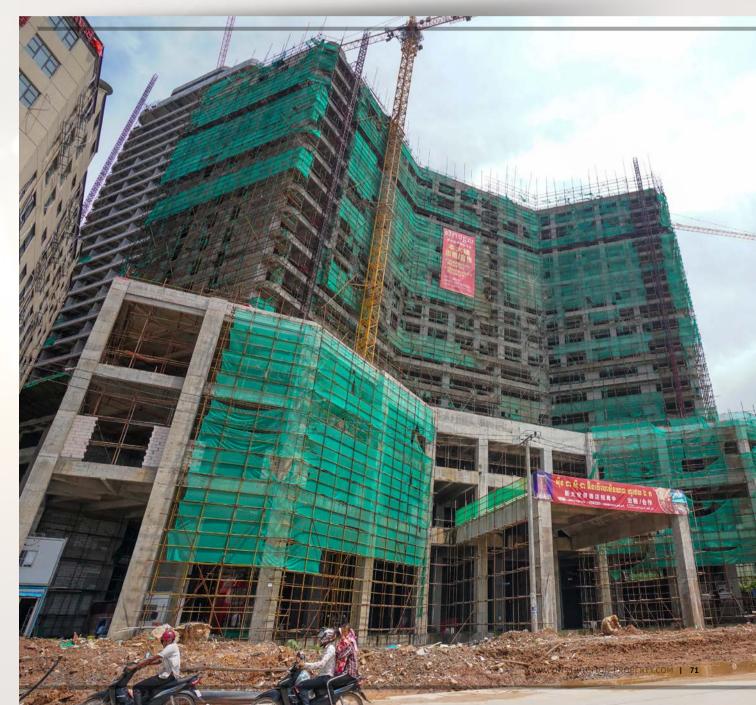

SGS

Cover Photo: Unfinished Construction in Sihanoukville

www.construction-property.com

Please Contact

# PM HUN SEN BREAKS GROUND ON US\$46M FLYOVERS IN PHNOM PENH

ambodian Prime Minister Samdech Hun Sen officially broke ground on the construction of two flyovers in Phnom Penh worth a total cost of US\$46.7 million on Wednesday 31 August 2022.

One of the flyovers is located at the intersection of Hun Sen Blvd, Preah Monivong Blvd, and Street 271. This project is costing US\$36.7 million and will take 36 months to be completed.

Another flyover is located at the intersection of Russian Blvd and Kong Sam Ol Blvd (Street 2004). The construction will cost US\$10 million and take 16 months to be completed.

Both flyovers are being built by the Overseas Cambodian Investment Company (OCIC).

PM Hun Sen named the two new flyovers Preah Monivong Flyover and Samdech Kong Sam OI Flyover.

Currently, in Phnom Penh, there are six flyovers that have been built and put into use.