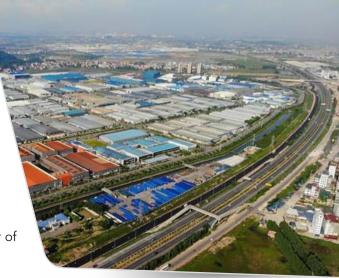

# New US\$300-million Tyre Production Factory to be Built in 2023 in Sihanoukville SEZ

Loca

SEZ plans to build a new tyre production factory worth over SUS\$300 million in H1 of 2023 in Sihanoukville SEZ, according to a meeting between Minister of MLVT, HE Ith Samheng and Mr Chhin Chien Kang, Chairman of the Board of Directors on 28 July 2022.

HE Ith Samheng expected that the establishment of this large tyre factory will provide many benefits for Cambodian rubber farmers to provide raw product to the company as well as create jobs for local workers. From January to June 2022, the export-import value of enterprises in Sihanoukville SEZ reached US\$1,374 million, which represented an increase of 38.23% compared to the previous year and also created 30,000 jobs for local people.

## SSEZ Import & Export Value in H1 at US\$1.4 billion, Up 28% Y-o-Y

uring the first half of 2022, the export and import value at the Sihanoukville Special Economic Zone (SSEZ) was recorded at US\$1.4 billion, an increase of 38% compared to the same period last year.

According to the SSEZ President Chen Jiangang, his firm is currently expanding e-commerce activities and Silk Road development to attract more technology-related enterprises from China to Cambodia.

SSEZ will also host a new car tyre factory worth over US\$300 million in H1 of 2023, he added.