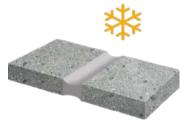

## THERMAL MOVEMENTS

Temperature changes due to climatic, solar and weather effects results in expansion or contraction of the building elements. Every material type behaves differently. This leads to permanent movement on the joints connecting them. Without joints building elements may build up stress and fail.