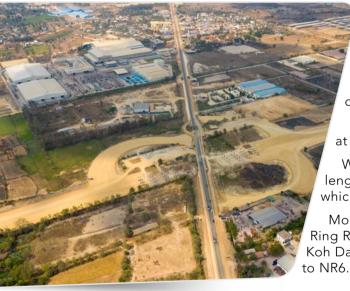

## Construction of Ring Road 3 Over 76% Complete as of July

Loca

Construction of Ring Road 3 around Phnom Penh was 76.87% complete by 25 July 2022, with the completion date delayed to September 2023.

The update was provided by Heang Sotheayuth, spokesman at the Minister of Public Works and Transport on 01 August.

With ground broken in January 2019, Ring Road 3 has a total length of 105.9km and is costing approximately US\$273 million, which is a loan from China.

Moreover, Cambodia also plans to build an eastern section to Ring Road 3 to create a full ring road by linking to Lvea Em district, Koh Dach island, and Koh Anlong Chen island, before connecting to NR6.