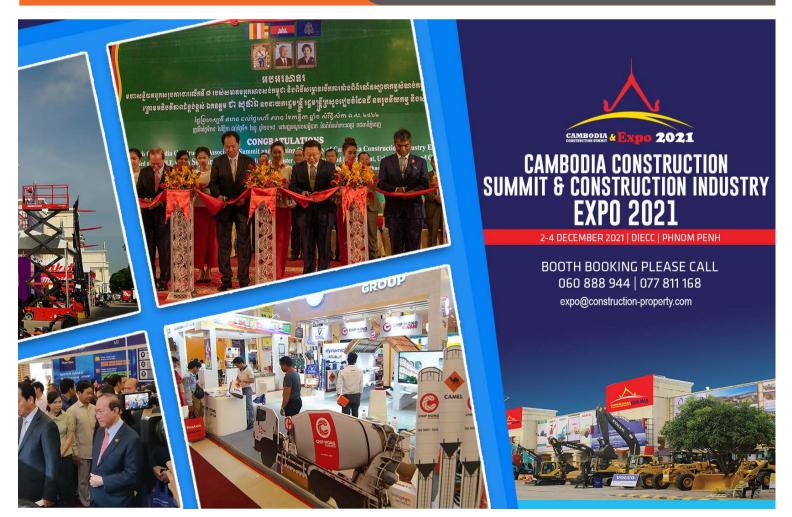

## ASSOCIATION SEPTEMBER - OCTOBER 2022 | ISSUE 059

he largest construction exhibition in Cambodia, organised by the Cambodia Constructors Association (CCA), will be held from 1-3 December this year at the Diamond Island Convention and Exhibition Centre.

To date, over 60% of exhibition booths have been sold to hundreds of construction-related products and service suppliers from both domestic and international companies, said CCA Secretariat General Manager Chhiv Sivpheng.

"This is the return of the fully-fledged event after being suspended in 2020 and held online in 2021 due to the COVID pandemic. We highly expect that the event will help jump-start the construction and real estate market recovery," he added.

Mr Sivpheng added that the return to the in-person expo will be a major event of the year for the construction sector as it will help all businesses to reconnect after two years of online transactions.

He said the program will not only help mem-

bers and business owners increase sales and expand their business network, but will also boost the economy, especially in the construction sector.

The exhibition will run for three days from 1-3 December, with a total of more than 300 booths hosted by local and foreign companies showcasing thousands of products related to the sector.

On top of the high-quality product showing, the highlight of the 2022 Construction Expo is the free training provided by officials from the Ministry of Land Management, Urban Planning and Construction on new construction laws and regulations.

The exhibition also grabs a lot of attention from international players, especially Chinese companies, which also plan to showcase their latest technology and products at the expo.

For those who are interested in joining the event, please contact CCA. Tel: +855 96 581 1861 Email: ccaforeignaffairs@gmail.com