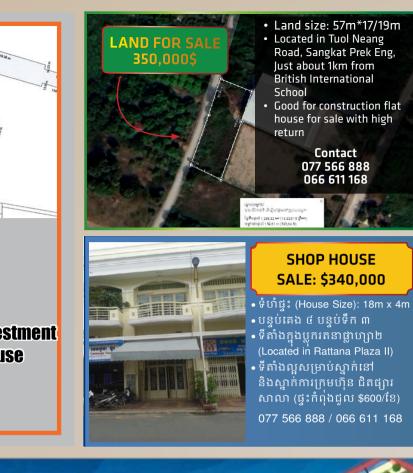

irot,

Khan Chbar Ampo k, Phnom Penh City



#### \$4.500/month

Land area: 20m x 25m, Building area: 10m x 16m, Rooms: 6, 3Floors, Sangkat Boeng Kok 1, Khan Toul Kork, Phnom Penh City.



#### \$4.000/month

0

0

ID: KEY-06543

Land area: 16m x 32m, Rooms: 9, Sangkat Chakto Mukh, Khan Daun Penh, Phnom Penh City.



\$800/month

ID: KEY-05958

Land area: 107sq.m, Building area: 6m x 12m, Hard Title, Rooms: 4, 2Floors, Sangkat Toul Sang Ke, Khan Russey Keo, Phnom Penh City.



023 880 995 info@keyrealestate.com.kh 016 999 519 www.keyrealestate.com.kh No. 92AB, Street 289, Sangkat Boeung Kak II, Khan Toul Kork, Phnom Penh.



# Land for Sale

21 h.a (0+0+6) \$380/m<sup>2</sup> Located in Best Area high investment return like Borey and Shophouse

Please Contact: 060 611 168 // 077/ 566 888







- Land size: 65m\*125m
   Location: 1Km from AEON2 behind Australia International School of
- Phnom Penh
  Best Area for Condo or Multi-purpose office building development

Contact 077 566 888 066 611 168







**ASEAN** Park

Station

 ទំហំដី 2 ហិកតា (h.a)
 ជាប់ផ្លូវជាតិ ចុះពីស្ពានអ្នកលឿង ត្រើយខាងកើត ជាប់ស្ថានីយចំណាត់ អាស៊ាន ទីតាំងល្អសម្រាប់ ការ៉ាស់សាំង និងកន្លែងកំសាន្ត Along national road east coast of Neak Loeung Brigde, next to ASEAN bus station best GAS station and resort សូមទំនាក់ទំនង
 077 566 888 / 077 811 168

### FOR SALE

#### Price: \$55/m<sup>2</sup> Land Size: 10ha (250x400m)

- Location: Next to China Special Economic Zone.
- Best for factory zone and hownhouse construction.

#### Tel: 066 611 168 / 077 566 888

### **FOR SALE**

Price: \$1000/m<sup>2</sup> Land Size: